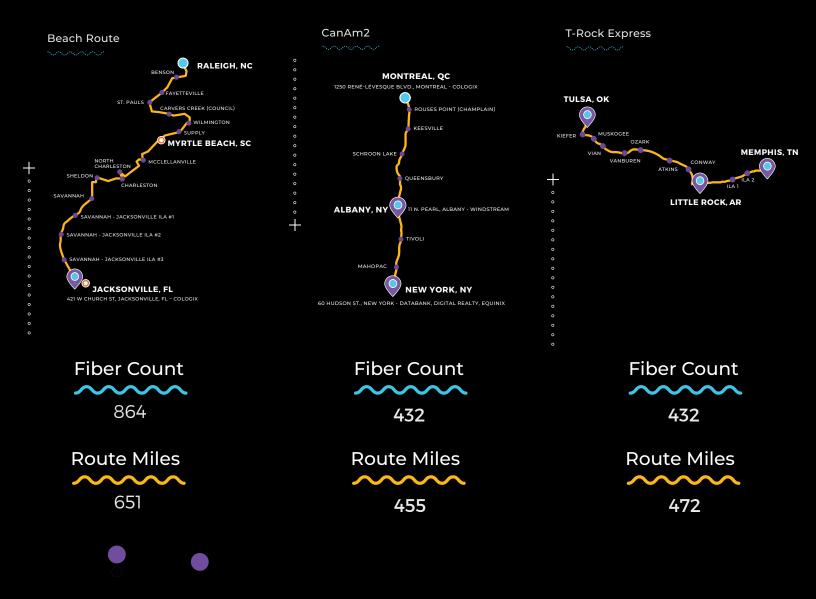

## Windstream Wholesale Dark Fiber Builds

We're overbuilding select routes and building new routes with high count fibers to increase the availability of dark fiber strands and meet the high-capacity transport demands of our customers.