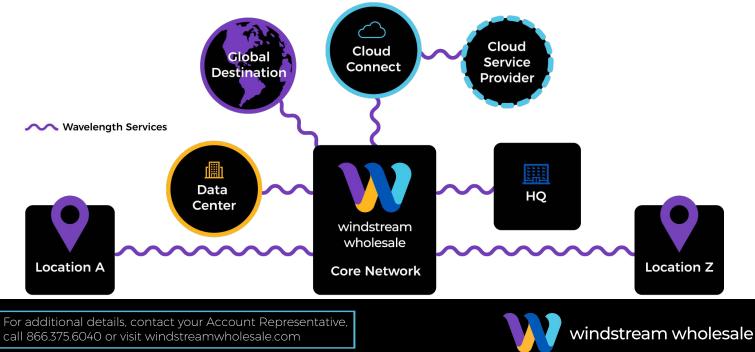

## Fast & Flexible, Private, Secure Business Continuity

Windstream Wholesale Wavelength Services enable private, secure, ultra-high, point-to-point connectivity to address the increasing network challenges of businesses, enterprises, and governments.

Designed for cloud applications, big data, remote working, IoT, and the ever-present security threats.

Your companies assets are protected with customized, secure, and efficient transport and connectivity to location, headquarters, data centers, cloud connect, enterprise, and global destinations.